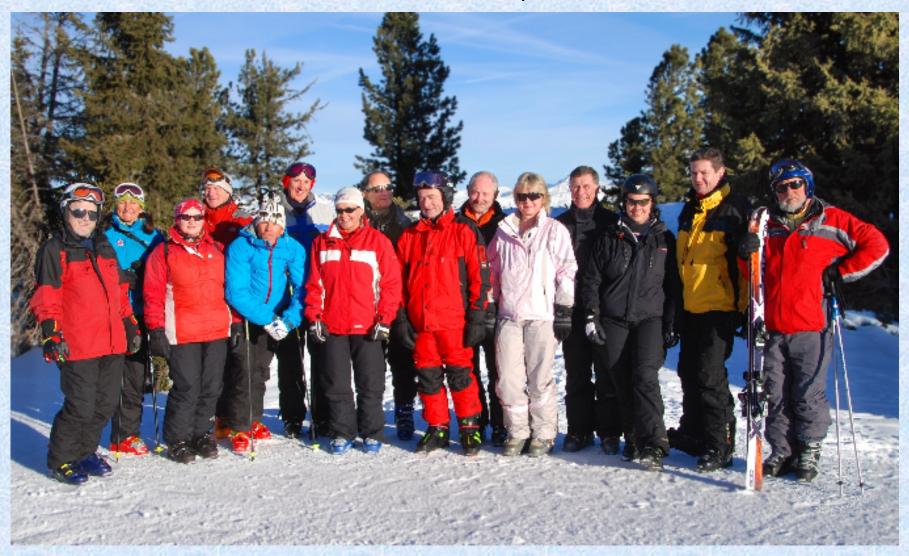

# Ski Club of Ireland - Club Holiday 2009 - Courchevel #5

(L to R) John Harty, Issy, Helen O'Neill, Don McManus, Pat, Mairead Barnwell, Dr. Freedman, Freddy Johnston, Eamonn McCormack, Michele Cronin, Brendan Whelan, Dr. Caroline Fielding, Michael Regan, Dr. Terry McEvoy