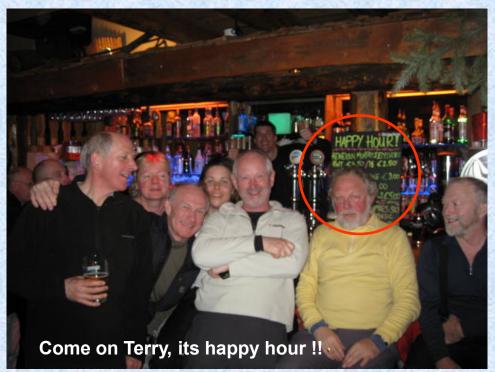

# Ski Club of Ireland - Club Holiday 2009 - Courchevel #5



(L to R) John Harty, Issy, Helen O'Neill, Don McManus, Pat, Mairead Barnwell, Dr. Freedman, Freddy Johnston, Eamonn McCormack, Michele Cronin, Brendan Whelan, Dr. Caroline Fielding, Michael Regan, Dr. Terry McEvoy

## There was some skiing as well as socialising









#### Random Pics





Save me save me from this squeeze I got a big fat mama trying to break me and I'd love to live ......



No memoir would be complete without a sleeping Derek

#### Soldiers !!

- Eyes right!
- · No left!
- I mean right and left!

Well done Sapper McManus







"Megan" - our friend in the 1650 pub getting some Irish hospitality



### Our Gruppenfuehrerin is camera shy!!!

#### Ski Club Poetry 2009

The grand old Duke of York
He had ten thousand men
He marched them up to the top of the hill
Then he marched them down again
And when they were up, they were up
And when they were down, they were down
And when they were only half-ways up
They were neither up nor down

- Fancy a cup of tea Caroline ?
- What have you got?
- What do you mean?
- What type of tea?
- Huh?
- Have you got Earl Grey